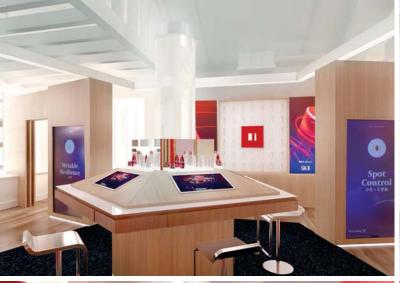

# **SK-II POPUP**

TOKYO

Omotesando, Tokyo, Japan 2018 DOX3D / Design by ALTA NYC & HUGE

Collaboration with ALTA architecture and HUGE NY, for the design of a Pop-up Store, for the cosmetics brand SK-II in the trendy Omote-Sando neighbourhood, Tokyo. DOX was in charge of the 3D renderings.

#### SK-II TESTER BAR

TOKYO

Omotesando, Tokyo, Japan 2019 DOX3D / Design by DENTSU LIVE

Collaboration with Japanese top advertising firm Dentsu Live, for the design of a Pop-up Store for the cosmetics brand SK-II in Omote-Sando, Tokyo. The design featured at ester barand powder room, and it was inspired by the Power of Pitera commercial series, starring Japanese celebrity Naomi.