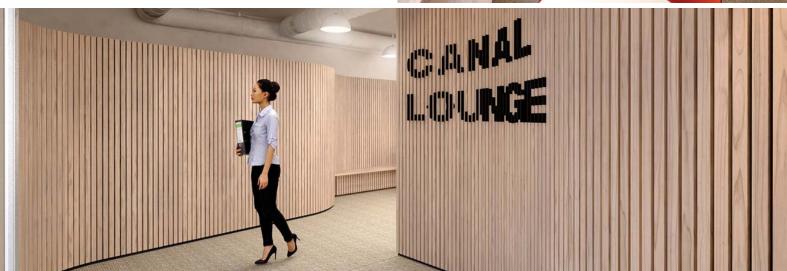

# **CANAL LOUNGE**TOKYO

Shibaura, Minato-Ku, Tokyo, Japan 2021 DOX3D / Design by DOX & Almazan Keio Lab

Lounge on a high rise residential tower in overlooking Tokyo Bay. The design was made by Almazan Lab and DOX, 3D renderings by DOX3D.