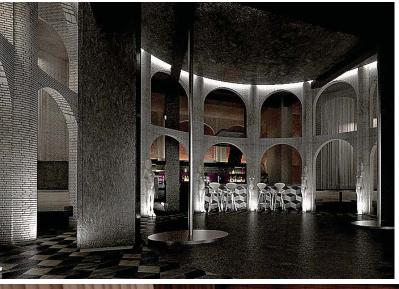

#### XO CLUB SEOUL

Cocktails

Itaewon, Seoul, Korea 2013. DOX3D / Design by DOX

DOX was responsible for the design of the XO Club, located in the epicenter of Itaewon. XO Club targets a trendy and sophisticated crowd of partygoers. The Club features a Colosseo-like amphitheater, that serves as a stage and dance floor. The design is lavish and inspired in Kubrick's Masterpiece "Eyes Wide Shut".