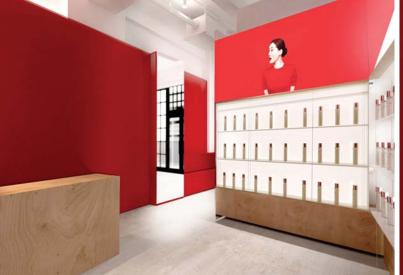

# **SK-II POPUP**

TOKYO

Omotesando, Tokyo, Japan 2018 DOX3D / Design by ALTA NYC & HUGE

Collaboration with ALTA architecture and HUGE NY, for the design of a Pop-up Store, for the cosmetics brand SK-II in the trendy Omote-Sando neighbourhood, Tokyo. DOX was in charge of the 3D renderings.

#### SK-II TESTER BAR

TOKYO

Omotesando, Tokyo, Japan 2019 DOX3D / Design by DENTSU LIVE

Collaboration with Japanese top advertising firm Dentsu Live, for the design of a Pop-up Store for the cosmetics brand SK-II in Omote-Sando, Tokyo. The design featured at ester barand powder room, and it was inspired by the Power of Pitera commercial series, starring Japanese celebrity Naomi.