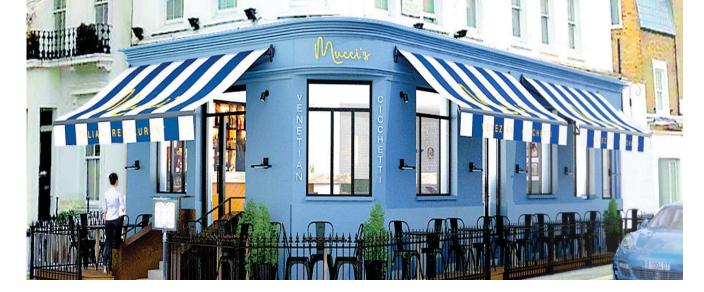

# TOMAHAWK & CHAMPAGNE LONDON

London, UK 2015. DOX3D / Design by DOX

Tomahawk & Champagne Steakhouse features champagne golds and greens, on this exclusive venue in the center of London.

Designed for Giuseppe Mucci.

A safe Heaven for the dangerously trendy.

# **DAJE PINSA**

Covent Garden, London, UK 2019. DOX3D / Design by DOX

Italian fine eatery in London's Covent Garden district. The venue design was done in close collaboration with Baldoria's Giuseppe Mucci . The restaurant is proposal of a renovation of a previous existing venue.

# MUCCI'S

Kings Road, Lodon, UK 2020. By DOX

Exclusive Italian dinning in the heart of London, by Giuseppe Mucci. The restaurant gathers a high end and exclusive crowd. Great reviews, and always packed!