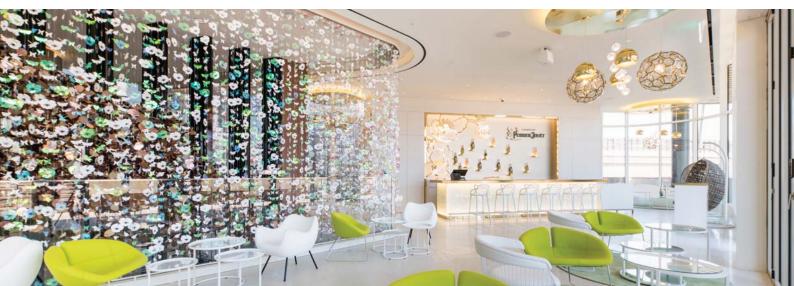

#### **BEFORE**

3D RENDERING

Perrier-Jouet Lounge, at Paradise City Casino, Incheon, Korea

#### **AFTER**

REAL PICTURE

Perrier-Jouet Lounge, at Paradise City Casino, Incheon, Korea

## **PERRIER JOUET** SEOUL

Paradise City Casino and Hotel, Seoul, Korea 2015 DOX3D / Design by DOX

Trendy venue at Incheon's Airport Paradise City Casino. High end Bar for top world class Champagne brand Perrier-Jouet, catering a feminine and sophisticated clientele. The design is a mixture of greens and golds. Collaboration of DOX and Pernord Richard Korea.