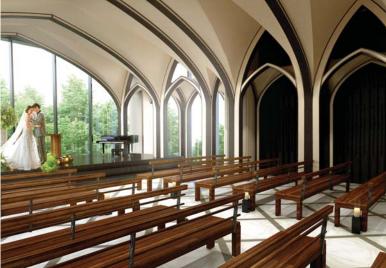

# **BAILEY HOUSE**WEDDING HALL

SEOUL

Gangnam, Seoul, Korea 2019 DOX3D / Design by DOX & WEE Associates

Wedding hall facilities for Bailey House, within a Shilla Stay Hotel in Seoul's Gangnam District. The design included food & beverage and the wedding chapel. The project was a collaboration with Seoul's based firm Wee Associates.