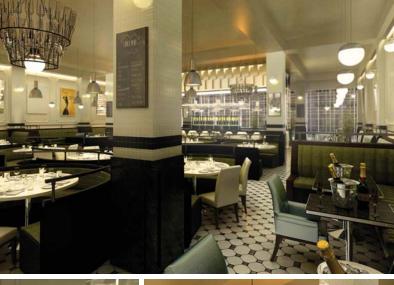

# TOMAHAWK & CHAMPAGNE LONDON

London, UK 2015. DOX3D / Design by DOX

Tomahawk & Champagne Steakhouse features champagne golds and greens, on this exclusive venue in the center of London.

Designed for Giuseppe Mucci.

A safe Heaven for the dangerously trendy.