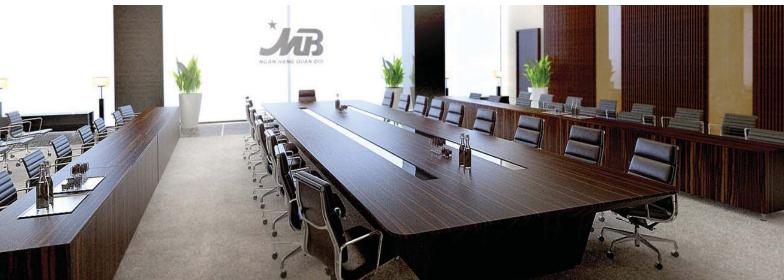

# **MB BANK**HA NOI

Ha Noi, Vietnam 2017. DOX3D Ivan Pazos as Senior Designer for Nihon Sekkei

MB Bank Headquarters, Ivan Pazos was senior interior designer for the Nihon Sekkei team. The executive offices are located at the top floor, and wood is the predominant material.