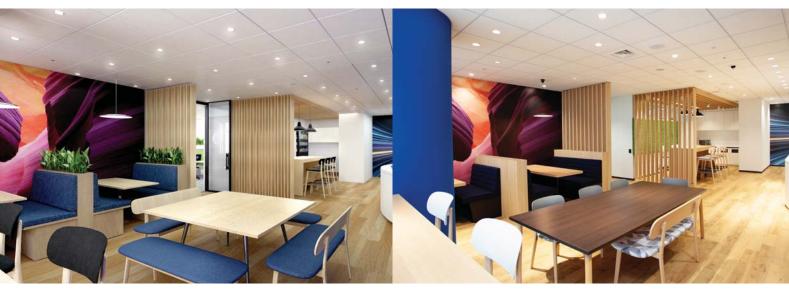

## **HEWLETT PACKARD** OSAKA

Osaka, Japan 2019. DOX3D Design by DOX & The Waku+Folk Partnership

Collaboration between DOX and The Waku+Folk Partnership for an office for HP in Osaka. DOX was responsible of the design and 3D work. The project was managed by JLL. The design is simple and elegant with a predomination of wood and punchy colors, according to the HP international design guidelines.