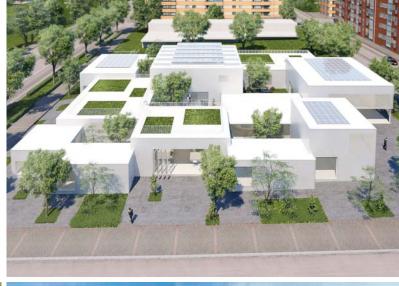

# BROOKLYN SCHOOL

Coney Island, New York, USA 2021. DOX3D Design by Rizkalla Architects PLC

Renderings for a School in Brooklyn, NY. Project designed by Hany Rizkalla Architect, 3D renderings by DOX3D.