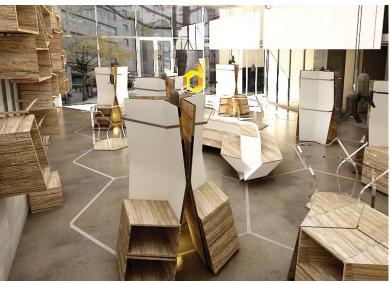

#### Hongdae, Seoul, Korea 2011. DOX3D / Design by DOX

Hongdae is the hip party area for Seoul's youngsters. We were commissioned the design a casual retail space, by using unfinished materials, the result is a warehouse looking space filled with hexagonal furniture elements based on Bee House's logo and brand identity. The curves and angles add sophistication to the design, acting as an attractor for customers.