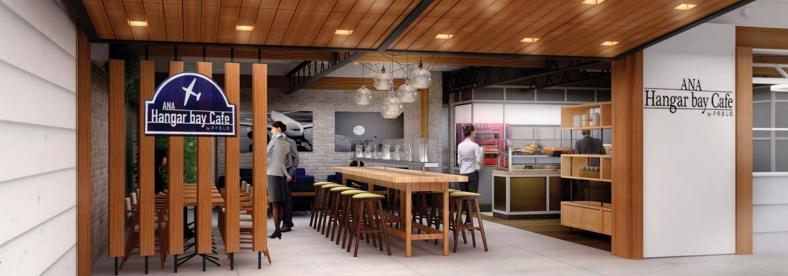

# **ANA HANGAR CAFE**HANEDA AIRPORT

Haneda International Airport, Tokyo 2019 DOX3D / Design by Sazabi-League

All Nippon Airlines (ANA) hangar cafe, at Haneda House, on Domestic Terminal 2. The cafe is a collaboration of Pablo's Cheesecakes and ANA, designed by Sazabi-League, DOX collaborated with the 3D design production.