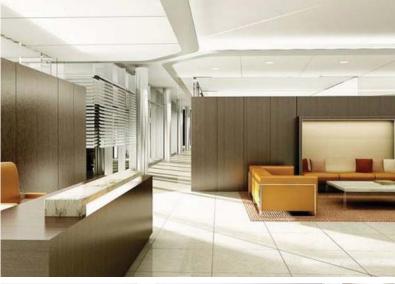

# **CBRE OFFICE READY**

TOKYO

Tokyo Japan 2022 DOX3D / Design by CBRE

Office Design made by the CBRE interior design department. 3D Renderings by DOX3D.

## **HEWLETT PACKARD** OSAKA

Osaka, Japan 2019. DOX3D Design by DOX & The Waku+Folk Partnership

Collaboration between DOX and The Waku+Folk Partnership for an office for HP in Osaka. DOX was responsible of the design and 3D work. The project was managed by JLL. The design is simple and elegant with a predomination of wood and punchy colors, according to the HP international design guidelines.