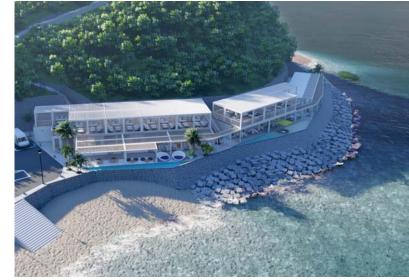

## **ITOSHIMA RESORT** FUKUOKA

Itoshima, Fukuoka, Japan 2023. DOX3D / Design by DOX

Resort Dinning in Fukuoka's West Coast by Digisurf. The project sits on a cliff overlooking the ocean over a small cozy beach. Ideal for foody, drinks and private salt water spa. A perfect venue to relax and dine after a day on the seashore.