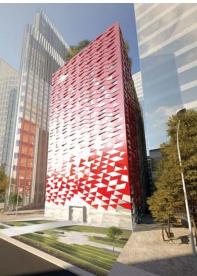

#### Tokyo, Japan 2017. DOX3D/ Design by DOX

Proposal for the new YouTube Space in Tokyo. The design was the second place in a restricted design competition, among some of the most recognized designers in Japan. The concept was to use the YouTube design identity as motive for the facade and interiors. The building becomes a huge billboard freestanding in the bustling Shibuya district.