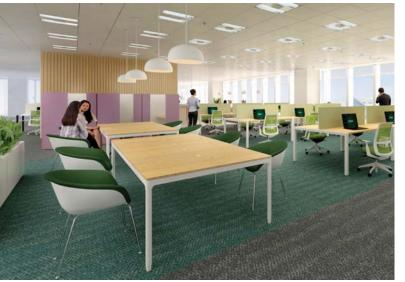

## **HEWLETT PACKARD** OSAKA

Osaka, Japan 2019. DOX3D Design by DOX & The Waku+Folk Partnership

Collaboration between DOX and The Waku+Folk Partnership for an office for HP in Osaka. DOX was responsible of the design and 3D work. The project was managed by JLL. The design is simple and elegant with a predomination of wood and punchy colors, according to the HP international design guidelines.