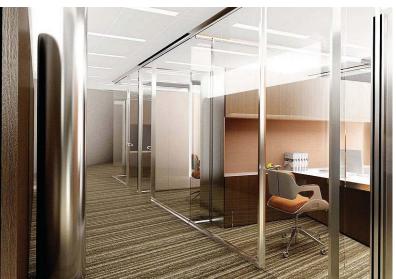

# **MB BANK**HA NOI

Ha Noi, Vietnam 2017. DOX3D Ivan Pazos as Senior Designer for Nihon Sekkei

MB Bank Headquarters, Ivan Pazos was senior interior designer for the Nihon Sekkei team. The executive offices are located at the top floor, and wood is the predominant material.

# **QATAR PETROLEUM**

QATAR

Doha, Qatar 2009. DOX3D Design by Ivan Pazos for SOM

Qatar Petroleum Headquarters, by SOM. Ivan Pazos was the main senior interior designer for the SOM's team. The project compromises 15 buildings with offices and facilities. Each building has a predominant punch color.