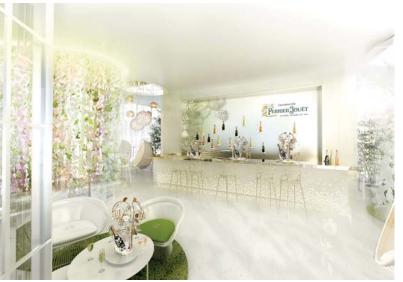

## **PERRIER JOUET** SEOUL

Paradise City Casino and Hotel, Seoul, Korea 2015 DOX3D / Design by DOX

Trendy venue at Incheon's Airport Paradise City Casino. High end Bar for top world class Champagne brand Perrier-Jouet, catering a feminine and sophisticated clientele. The design is a mixture of greens and golds. Collaboration of DOX and Pernord Richard Korea.