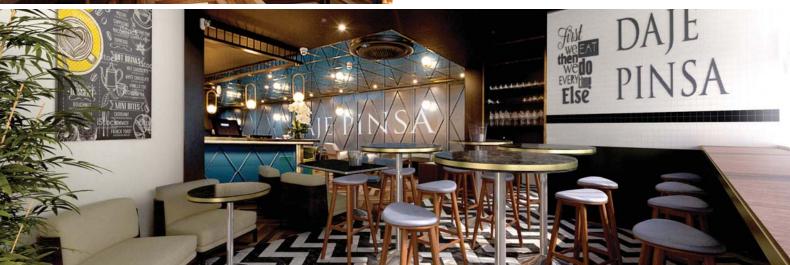

# **DAJE PINSA**

Covent Garden, London, UK 2019. DOX3D / Design by DOX

Italian fine eatery in London's Covent Garden district. The venue design was done in close collaboration with Baldoria's Giuseppe Mucci . The restaurant is proposal of a renovation of a previous existing venue.