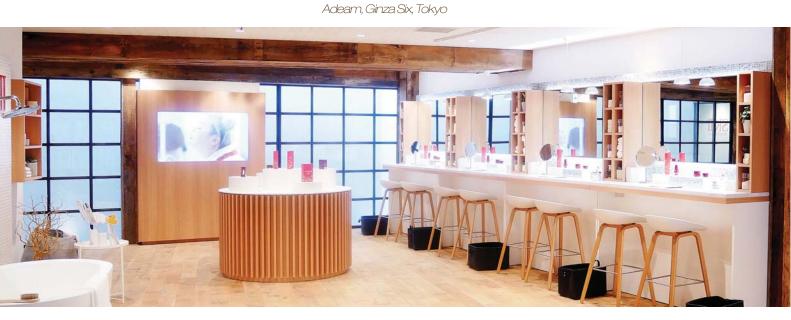

## **ADEAM GINZA SIX** TOKYO

Ginza, Tokyo, Japan 2016. DOX3D/ Design by HaCo

Flagship store in Tokyo for ADEAM, following the steps of the Midtown location. The Design was created by HaCo, DOX was responsible for the 3D work. The design is simple, elegant, with references to Japanese traditional architecture.

## **ADEAM GINZA SIX** TOKYO

Ginza, Tokyo, Japan 2016 DOX3D / Design by HaCo

Flagship store in Tokyo for ADEAM, following the steps of the Midtown location. The Design was created by HaCo, DOX was responsible for the 3D work. The design is simple, elegant, with references to Japanese traditional architecture.

#### 3D RENDERING

Adeam, Ginza Six, Tokyo