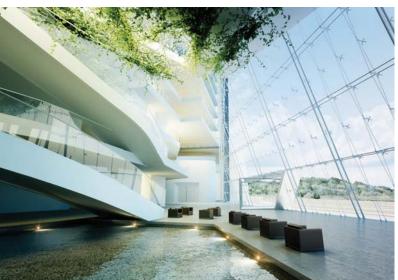

# **LIBRARY**MADRID

Madrid, Spain 2019. Finalist in Competition DOX3D / Design by DOX & Almazan Keio University Lab

Finalist (Among the 10 top entries out of 160) for the design competition organized by the Madrid city government for a library building in Las Tablas. Project in Colaboration with Almazan Lab at Keio Univesity, Tokyo.