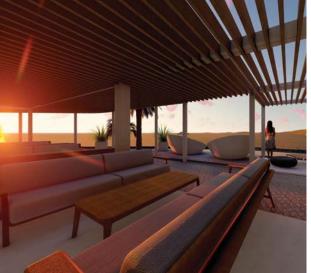

## **ITOSHIMA RESORT** FUKUOKA

Itoshima, Fukuoka, Japan 2023. DOX3D / Design by DOX

Resort Dinning in Fukuoka's West Coast by Digisurf. The project sits on a cliff overlooking the ocean over a small cozy beach. Ideal for foody, drinks and private salt water spa. A perfect venue to relax and dine after a day on the seashore.