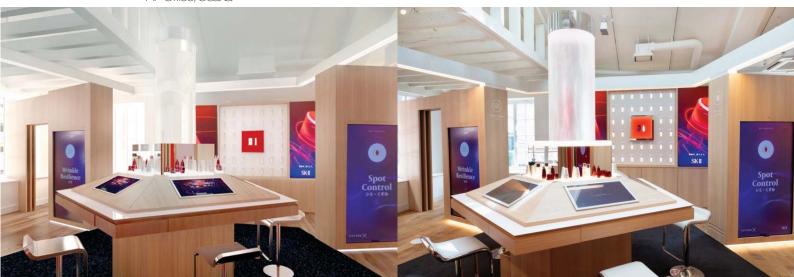

# **SK-II POPUP**

TOKYO

Omotesando, Tokyo, Japan 2018 DOX3D / Design by ALTA NYC & HUGE

Collaboration with ALTA architecture and HUGE NY, for the design of a Pop-up Store, for the cosmetics brand SK-II in the trendy Omote-Sando neighbourhood, Tokyo. DOX was in charge of the 3D renderings.

#### SK-II TESTER BAR

TOKYO

Omotesando, Tokyo, Japan 2019 DOX3D / Design by DENTSU LIVE

Collaboration with Japanese top advertising firm Dentsu Live, for the design of a Pop-up Store for the cosmetics brand SK-II in Omote-Sando, Tokyo. The design featured at ester barand powder room, and it was inspired by the Power of Pitera commercial series, starring Japanese celebrity Naomi.

#### 3D RENDERING

SK-II Pop-up Store, Omote-sando, Tokyo

#### **AFTER**

REAL PICTURE

SK-II Pop-up Store, Omote-sando, Tokyo

#### **BEFORE**

3D RENDERING

SK-II Pop-up Store, Omote-sando, Tokyo

AFTER
REAL PICTURE
HP Office, Osaka