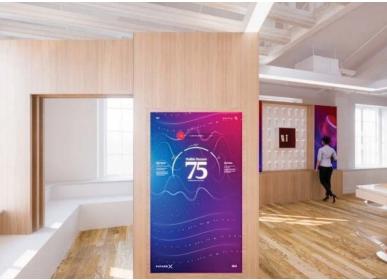

# **SK-II POPUP**

TOKYO

Omotesando, Tokyo, Japan 2018 DOX3D / Design by ALTA NYC & HUGE

Collaboration with ALTA architecture and HUGE NY, for the design of a Pop-up Store, for the cosmetics brand SK-II in the trendy Omote-Sando neighbourhood, Tokyo. DOX was in charge of the 3D renderings.

#### SK-II TESTER BAR

TOKYO

Omotesando, Tokyo, Japan 2019 DOX3D / Design by DENTSU LIVE

Collaboration with Japanese top advertising firm Dentsu Live, for the design of a Pop-up Store for the cosmetics brand SK-II in Omote-Sando, Tokyo. The design featured at ester barand powder room, and it was inspired by the Power of Pitera commercial series, starring Japanese celebrity Naomi.