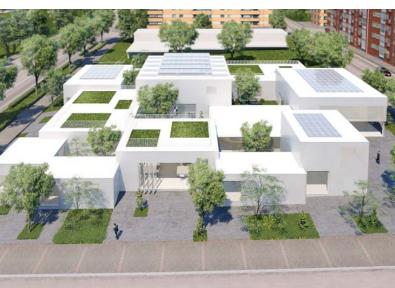

# **LIBRARY**MADRID

Madrid, Spain 2019. Finalist in Competition DOX3D / Design by DOX & Almazan Keio University Lab

Finalist (Among the 10 top entries out of 160) for the design competition organized by the Madrid city government for a library building in Las Tablas. Project in Colaboration with Almazan Lab at Keio Univesity, Tokyo.