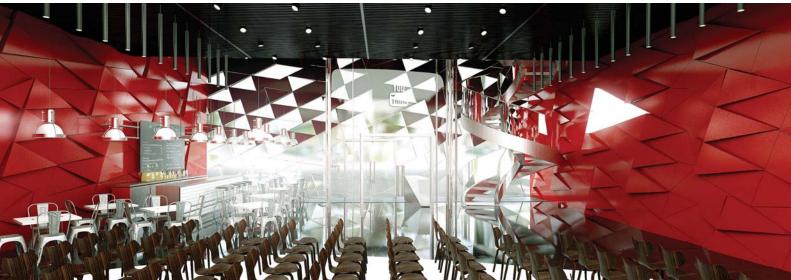

#### Tokyo, Japan 2017. DOX3D/ Design by DOX

Proposal for the new YouTube Space in Tokyo. The design was the second place in a restricted design competition, among some of the most recognized designers in Japan. The concept was to use the YouTube design identity as motive for the facade and interiors. The building becomes a huge billboard freestanding in the bustling Shibuya district.