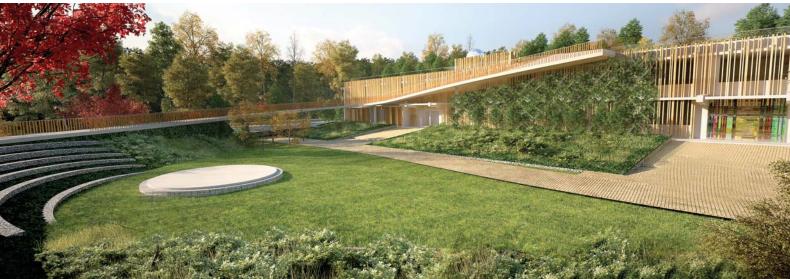

# **LIBRARY**MADRID

Madrid, Spain 2019. Finalist in Competition DOX3D / Design by DOX & Almazan Keio University Lab

Finalist (Among the 10 top entries out of 160) for the design competition organized by the Madrid city government for a library building in Las Tablas. Project in Colaboration with Almazan Lab at Keio Univesity, Tokyo.