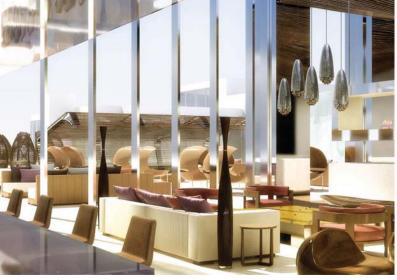

# **W HOTEL** ORANGE COUNTY

Orange County, CA, USA 2008. DOX3D Design by Ivan Pazos for SOM

Huntington beach is a surfing spot in the LA Area. The project was designed by SOM, and Ivan Pazos was the lead interior designer. Purples, reds, and oranges are mixed together with wave like wood structures. A safe Heaven for the dangerously trendy.