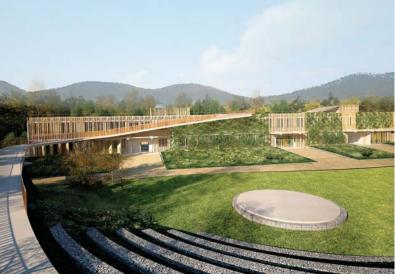

# **LIBRARY**MADRID

Madrid, Spain 2019. Finalist in Competition DOX3D / Design by DOX & Almazan Keio University Lab

Finalist (Among the 10 top entries out of 160) for the design competition organized by the Madrid city government for a library building in Las Tablas. Project in Colaboration with Almazan Lab at Keio Univesity, Tokyo.