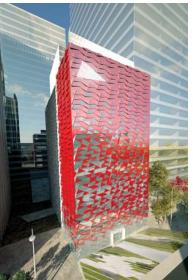

#### Tokyo, Japan 2017. DOX3D/ Design by DOX

Proposal for the new YouTube Space in Tokyo. The design was the second place in a restricted design competition, among some of the most recognized designers in Japan. The concept was to use the YouTube design identity as motive for the facade and interiors. The building becomes a huge billboard freestanding in the bustling Shibuya district.