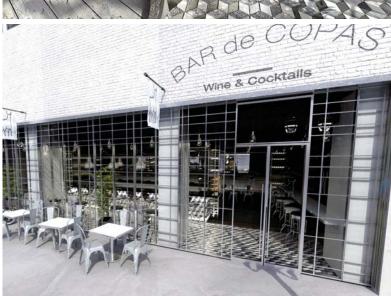

# **BAR DE COPAS**TOKYO

Roppongi, Tokyo, Japan 2015. DOX3D / Design by DOX

Spain style Bar de Copas, for casual evening wine and pintxos, and late night indulging. The Iberian drinking and eating culture gets transplanted to Tokyo in a very contemporary way, avoiding traditional sterotypes of Spanish culture, aiming to reshape Tokyo's nightlife.