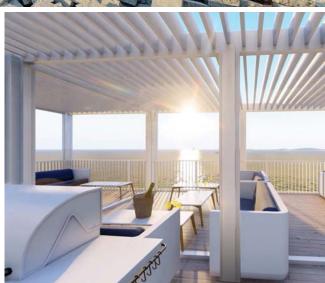

## **ITOSHIMA RESORT** FUKUOKA

Itoshima, Fukuoka, Japan 2023. DOX3D / Design by DOX

Resort Dinning in Fukuoka's West Coast by Digisurf. The project sits on a cliff overlooking the ocean over a small cozy beach. Ideal for foody, drinks and private salt water spa. A perfect venue to relax and dine after a day on the seashore.