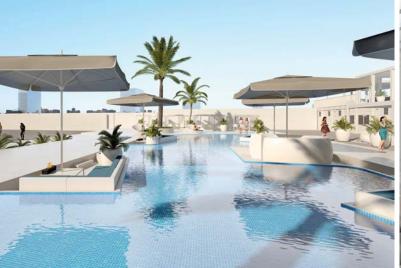

# **URBAN RESORT KIRANAH GARDEN**TOKYO BAY

Toyosu, TOKYO, Japan 2022. DOX3D / Design by DOX

Urban Resort inn the heart of Tokyo Bay overlooking the megapolis skyline. Ibiza inspired trendy and exclusive venue, featuring both and indoor area, including a poolside. Time to get ready, the party is about to start!