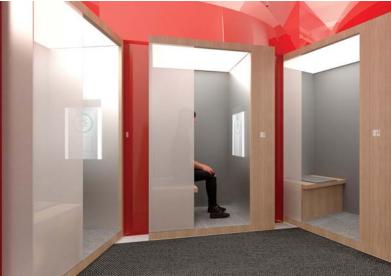

## **PERRIER JOUET** SEOUL

Paradise City Casino and Hotel, Seoul, Korea 2015 DOX3D / Design by DOX

Trendy venue at Incheon's Airport Paradise City Casino. High end Bar for top world class Champagne brand Perrier-Jouet, catering a feminine and sophisticated clientele. The design is a mixture of greens and golds. Collaboration of DOX and Pernord Richard Korea.

#### **BEFORE**

3D RENDERING

Perrier-Jouet Lounge, at Paradise City Casino, Incheon, Korea

#### **AFTER**

REAL PICTURE

Perrier-Jouet Lounge, at Paradise City Casino, Incheon, Korea