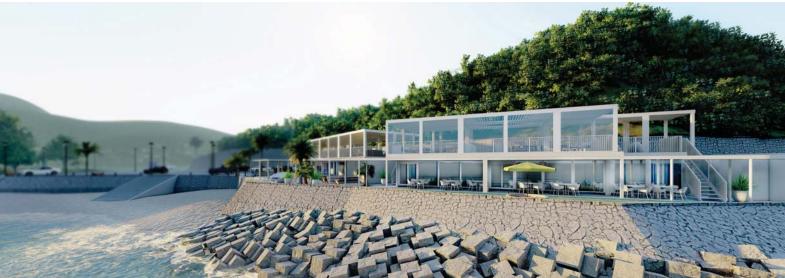

## **ITOSHIMA RESORT** FUKUOKA

Itoshima, Fukuoka, Japan 2023. DOX3D / Design by DOX

Resort Dinning in Fukuoka's West Coast by Digisurf. The project sits on a cliff overlooking the ocean over a small cozy beach. Ideal for foody, drinks and private salt water spa. A perfect venue to relax and dine after a day on the seashore.