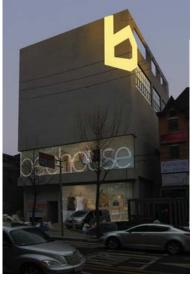

## **BEE HOUSE** SEOUL

#### Hongdae, Seoul, Korea 2011. DOX3D / Design by DOX

Hongdae is the hip party area for Seoul's youngsters. We were commissioned the design a casual retail space, by using unfinished materials, the result is a warehouse looking space filled with hexagonal furniture elements based on Bee House's logo and brand identity. The curves and angles add sophistication to the design, acting as an attractor for customers.