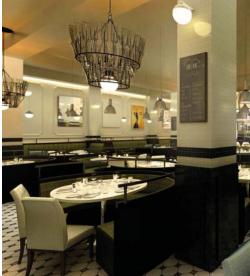

# TOMAHAWK & CHAMPAGNE LONDON

London, UK 2015. DOX3D / Design by DOX

Tomahawk & Champagne Steakhouse features champagne golds and greens, on this exclusive venue in the center of London.

Designed for Giuseppe Mucci.

A safe Heaven for the dangerously trendy.