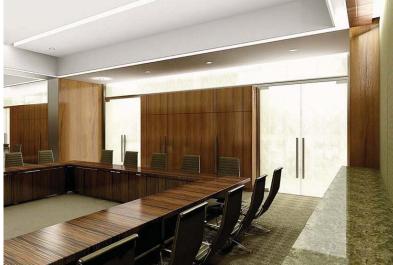

#### **NATO HQ** BRUSSELS

Brussels, Belgium 2004-2017. DOX3D Design by Ivan Pazos for SOM

NATO Headquarters building in Brussels, designer by SOM Chicago, New York, and London. Ivan Pazos was Senior Designer with SOM for the Council Room, Meeting, and public areas. The building started its operations in 2017.