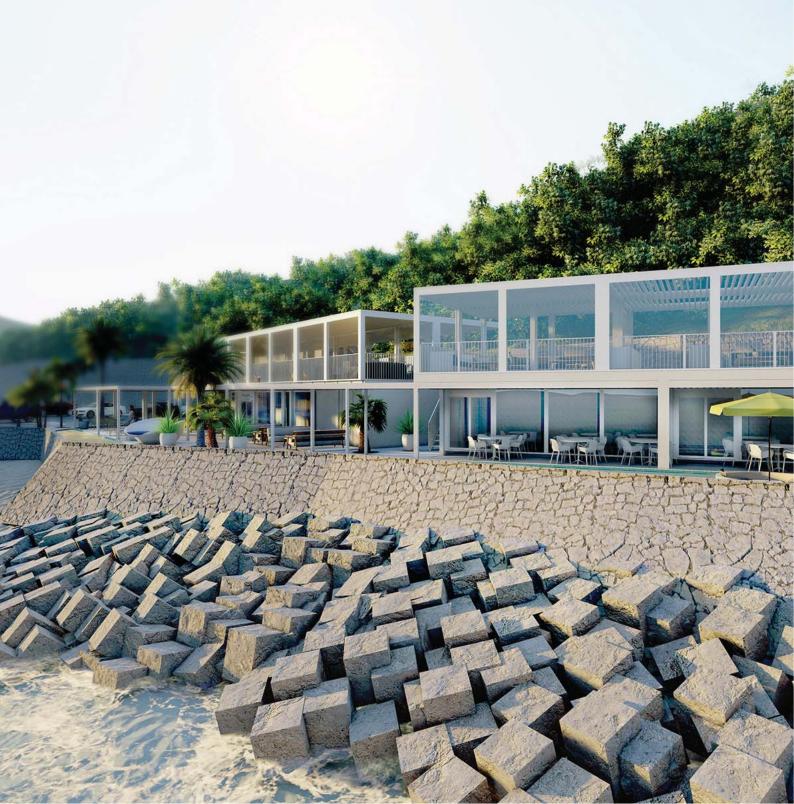

## **ITOSHIMA RESORT** FUKUOKA

Itoshima, Fukuoka, Japan 2023. DOX3D / Design by DOX

Resort Dinning in Fukuoka's West Coast by Digisurf. The project sits on a cliff overlooking the ocean over a small cozy beach. Ideal for foody, drinks and private salt water spa. A perfect venue to relax and dine after a day on the seashore.