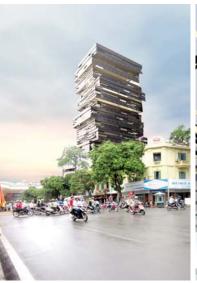

#### Tokyo, Japan 2017. DOX3D/ Design by DOX

Proposal for the new YouTube Space in Tokyo. The design was the second place in a restricted design competition, among some of the most recognized designers in Japan. The concept was to use the YouTube design identity as motive for the facade and interiors. The building becomes a huge billboard freestanding in the bustling Shibuya district.