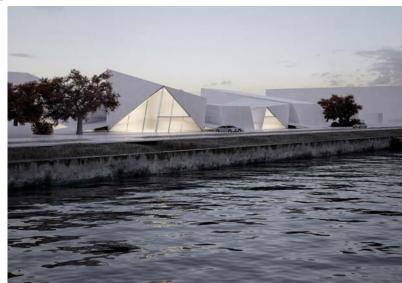

## MUSEUM COMPETITION

SPAINI

Galicia, Spain 2011. DOX3D / Design by DOX

Competition Proposal for a Museum in the North Western Spain, by DOX. The project is composed by triangulated cubic volumes.