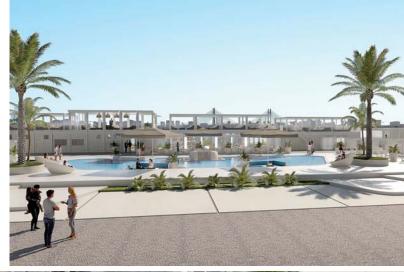

# **URBAN RESORT KIRANAH GARDEN**TOKYO BAY

Toyosu, TOKYO, Japan 2022. DOX3D / Design by DOX

Urban Resort inn the heart of Tokyo Bay overlooking the megapolis skyline. Ibiza inspired trendy and exclusive venue, featuring both and indoor area, including a poolside. Time to get ready, the party is about to start!