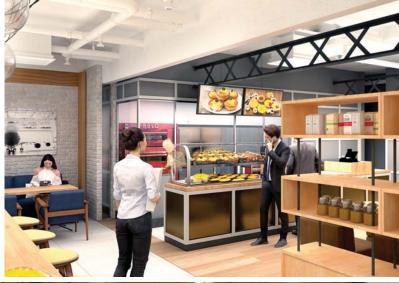

# **ANA HANGAR CAFE**HANEDA AIRPORT

Haneda International Airport, Tokyo 2019 DOX3D / Design by Sazabi-League

All Nippon Airlines (ANA) hangar cafe, at Haneda House, on Domestic Terminal 2. The cafe is a collaboration of Pablo's Cheesecakes and ANA, designed by Sazabi-League, DOX collaborated with the 3D design production.