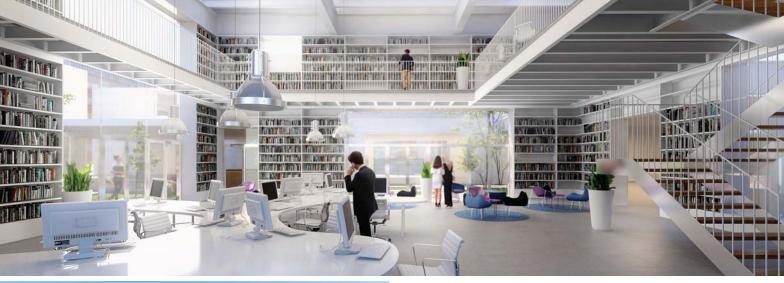

# **LIBRARY**MADRID

Madrid, Spain 2019. Finalist in Competition DOX3D / Design by DOX & Almazan Keio University Lab

Finalist (Among the 10 top entries out of 160) for the design competition organized by the Madrid city government for a library building in Las Tablas. Project in Colaboration with Almazan Lab at Keio Univesity, Tokyo.