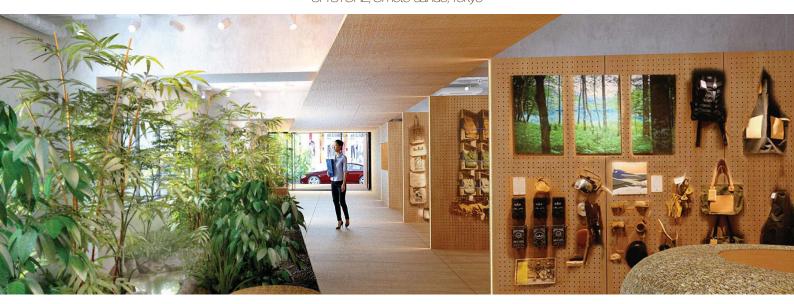

## **UPI STORE**

Omote-Sando, Tokyo, Japan 2021 DOX3D / Design by HaCo

UPI Outdoors store in Omote-Sando designed by HaCo, with the collaboration of DOX for the 3D design.
The store is an extension of nature in the heart of Tokyo.

## **UPI STORE**

Osaka Japan 2022 DOX3D / Design by HaCo

UPI Outdoors store in Osaka designed by HaCo, with the collaboration of DOX for the 3D design. The store is an extension of nature in the heart of Kyoto.

#### REAL PICTURE

UPISTORE, Omote-sando, Tokyo

#### **AFTER**

REALPICTURE

UPISTORE, Tokyo

**BEFORE** 

3D RENDERING

Foxey+Adeam, Ishetan,Tokyo