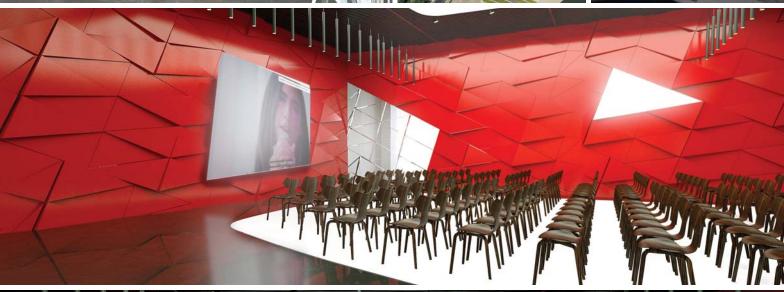

#### Tokyo, Japan 2017. DOX3D/ Design by DOX

Proposal for the new YouTube Space in Tokyo. The design was the second place in a restricted design competition, among some of the most recognized designers in Japan. The concept was to use the YouTube design identity as motive for the facade and interiors. The building becomes a huge billboard freestanding in the bustling Shibuya district.