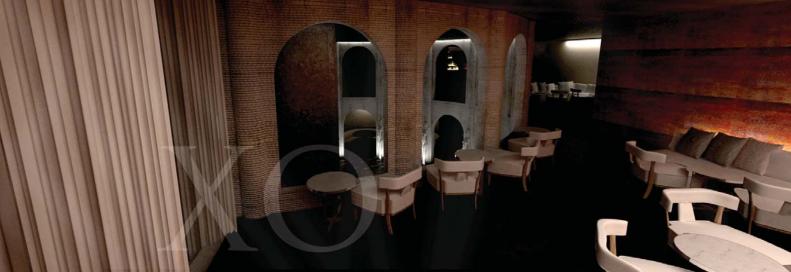

#### XO CLUB SEOUL

Cocktails

Itaewon, Seoul, Korea 2013. DOX3D / Design by DOX

DOX was responsible for the design of the XO Club, located in the epicenter of Itaewon. XO Club targets a trendy and sophisticated crowd of partygoers. The Club features a Colosseo-like amphitheater, that serves as a stage and dance floor. The design is lavish and inspired in Kubrick's Masterpiece "Eyes Wide Shut".