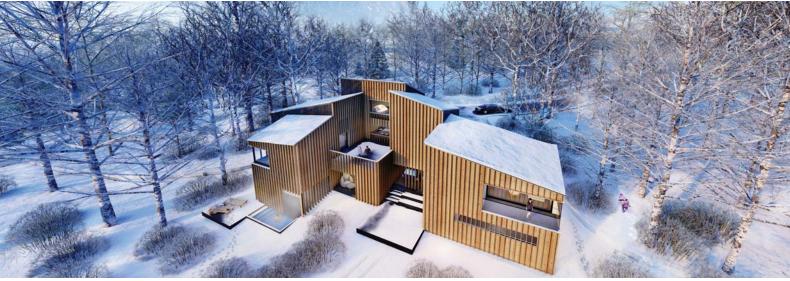

#### Hokkaido, Japan 2022. DOX3D / Design by OCA

Project by HaCo in one of the most famous ski areas in the world, Niseko. The project is made of wooden houses overlooking mount Hirafu and the ski slopes. Renderings by DOX3D.