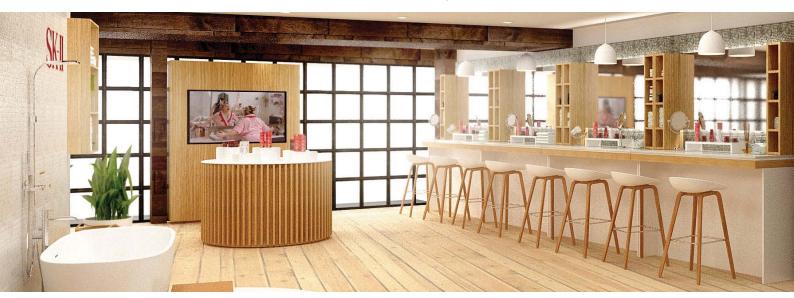

luding a poolside. Time to get ready, the party is about to start!













# BROOKLYN SCHOOL

Coney Island, New York, USA 2021. DOX3D Design by Rizkalla Architects PLC

Renderings for a School in Brooklyn, NY. Project designed by Hany Rizkalla Architect, 3D renderings by DOX3D.





# MUCCI'S

Kings Road, Lodon, UK 2020. By DOX

Exclusive Italian dinning in the heart of London, by Giuseppe Mucci. The restaurant gathers a high end and exclusive crowd. Great reviews, and always packed!







#### Hokkaido, Japan 2022. DOX3D / Design by OCA

Project by HaCo in one of the most famous ski areas in the world, Niseko. The project is made of wooden houses overlooking mount Hirafu and the ski slopes. Renderings by DOX3D.











#### **BEFORE**

#### 3D RENDERING

Adeam, Ginza Six, Tokyo



#### **BEFORE**

#### 3D RENDERING

SK-II Pop-up Store, Omote-sando, Tokyo



#### **BEFORE**

3D RENDERING

Perrier-Jouet Lounge, at Paradise City Casino, Incheon, Korea



# **AFTER**

REAL PICTURE



#### **AFTER**

REAL PICTURE

SK-II Pop-up Store, Omote-sando, Tokyo



#### **AFTER**

REAL PICTURE

Perrier-Jouet Lounge, at Paradise City Casino, Incheon, Korea



#### **BEFORE**

#### 3D RENDERING

Muccis, London, UK



#### **BEFORE**

#### 3D RENDERING

UPISTORE, Omote-sando, Tokyo



#### **BEFORE**

3D RENDERING

UPISTORE, Tokyo



#### **AFTER**

## REALPICTURE



#### **AFTER**

#### REAL PICTURE

UPISTORE, Omote-sando, Tokyo



#### **AFTER**

REALPICTURE

UPISTORE, Tokyo



**BEFORE** 

3D RENDERING

Foxey+Adeam, Ishetan,Tokyo

#### **AFTER**

REAL PICTURE

Foxey+Adeam, Ishet