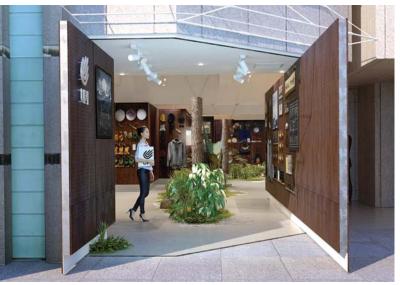

# **FOXEY POP-UP**TOKYO

Shinjuku, Tokyo, Japan 2019. DOX3D / Design for HaCo

Foxey's Sports Pop-up store in Ishetan Shinjuku. Designed by HaCo, the 3D design was done by DOX. The store showcases the new casual collection of the Japanese high end fashion Brand Foxey.

# **ADEAM+FOXEY**TOKYO

Tokyo, Japan 2019. DOX3D / Design by HaCo

Fashion store in Ishetan Shinjuku, combining the ADEAM and FOXEY brands in one space. DOX developed the 3D design for HaCo. The project is simple, luxurious and elegant. The 3D design images and final construction are almost identical.

#### **AFTER**

REAL PICTURE

Foxey+Adeam, Ishetan,Tokyo

**BEFORE** 

3D RENDERING

Marmara Park Avenue, NYC