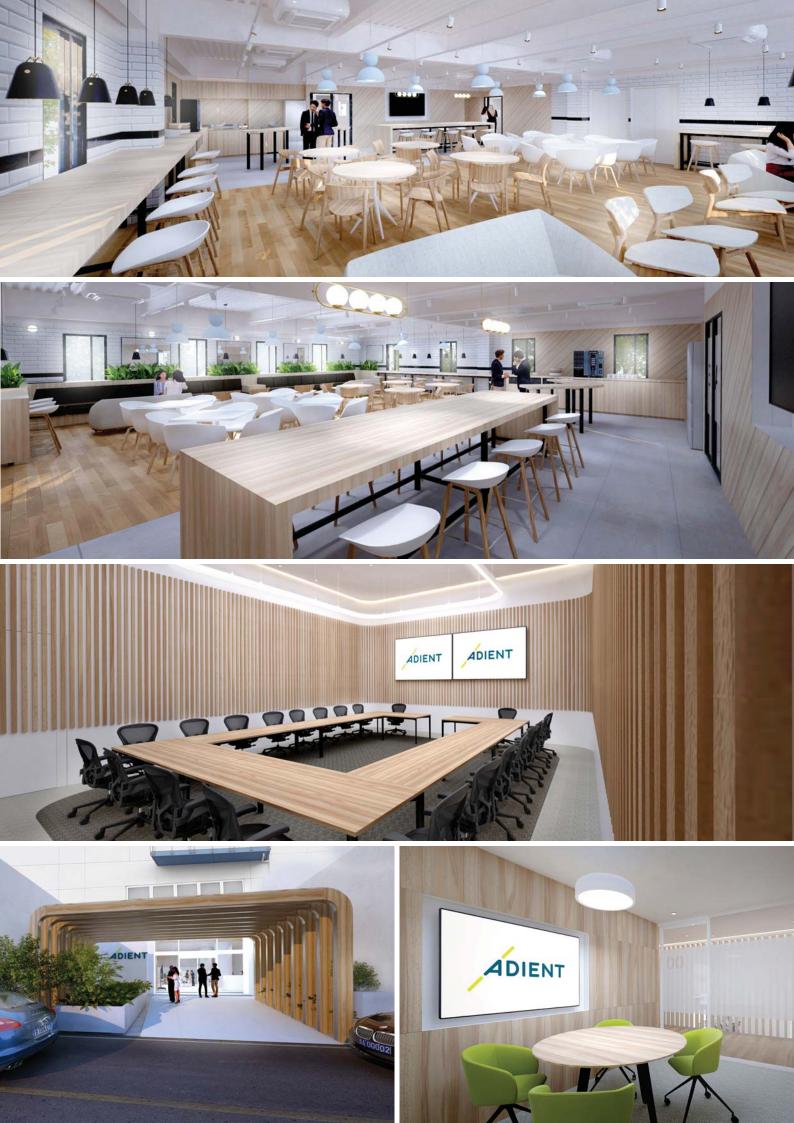

# ADIENT SHOWROOM YOKOHAMA

#### Kanagawa, Japan 2023. DOX3D / Design by DOX

Showroom, Cafe, and Meeting Spaces for GLOBAL leading automobile seat manufacture ADIENT. The space has a futuristic look but still natural and sustainable, a bright future for a leading company.