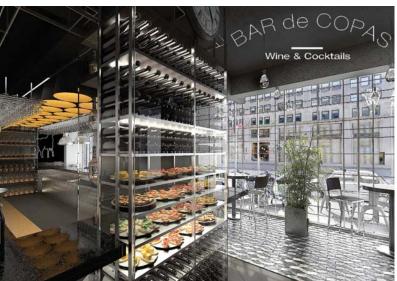

# **BAR DE COPAS**TOKYO

Roppongi, Tokyo, Japan 2015. DOX3D / Design by DOX

Spain style Bar de Copas, for casual evening wine and pintxos, and late night indulging. The Iberian drinking and eating culture gets transplanted to Tokyo in a very contemporary way, avoiding traditional sterotypes of Spanish culture, aiming to reshape Tokyo's nightlife.