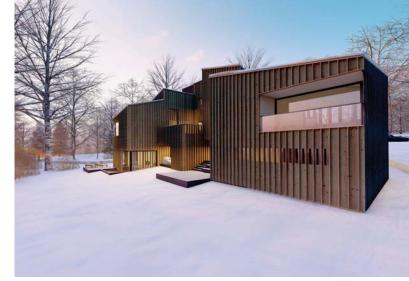

#### Hokkaido, Japan 2022. DOX3D / Design by OCA

Project by HaCo in one of the most famous ski areas in the world, Niseko. The project is made of wooden houses overlooking mount Hirafu and the ski slopes. Renderings by DOX3D.