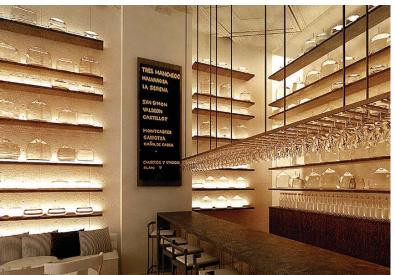

#### **BAR DE PINTXOS** TOKYO

Tokyo, Japan, 2015. DOX3D / Design by DOX

Proposal for a Spanish Bar franchise in Tokyo. The venue is coffee and wine oriented, with pintxos or small tapas to eat. The mood is more set for daytime, very modern and contemporary but incorporating some traditional elements to enhance the traditions and history of the foods and drinks served.

# **BAR DE COPAS**TOKYO

Roppongi, Tokyo, Japan 2015. DOX3D / Design by DOX

Spain style Bar de Copas, for casual evening wine and pintxos, and late night indulging. The Iberian drinking and eating culture gets transplanted to Tokyo in a very contemporary way, avoiding traditional sterotypes of Spanish culture, aiming to reshape Tokyo's nightlife.