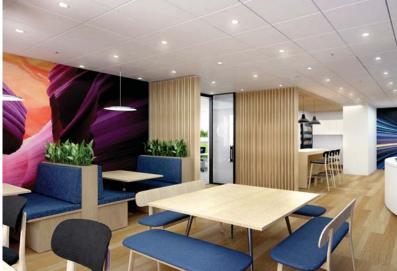

## **PERRIER JOUET** SEOUL

Paradise City Casino and Hotel, Seoul, Korea 2015 DOX3D / Design by DOX

Trendy venue at Incheon's Airport Paradise City Casino. High end Bar for top world class Champagne brand Perrier-Jouet, catering a feminine and sophisticated clientele. The design is a mixture of greens and golds. Collaboration of DOX and Pernord Richard Korea.

#### **BEFORE**

3D RENDERING

Perrier-Jouet Lounge, at Paradise City Casino, Incheon, Korea

#### **AFTER**

REAL PICTURE

Perrier-Jouet Lounge, at Paradise City Casino, Incheon, Korea