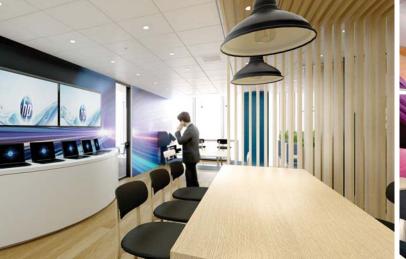

## **HEWLETT PACKARD** OSAKA

Osaka, Japan 2019. DOX3D Design by DOX & The Waku+Folk Partnership

Collaboration between DOX and The Waku+Folk Partnership for an office for HP in Osaka. DOX was responsible of the design and 3D work. The project was managed by JLL. The design is simple and elegant with a predomination of wood and punchy colors, according to the HP international design guidelines.

# **BEFORE**3D RENDERING

HP Office, Osaka

#### **BEFORE**

3D RENDERING

HP Office, Osaka

#### **AFTER**

REAL PICTURE

HP Office, Osaka