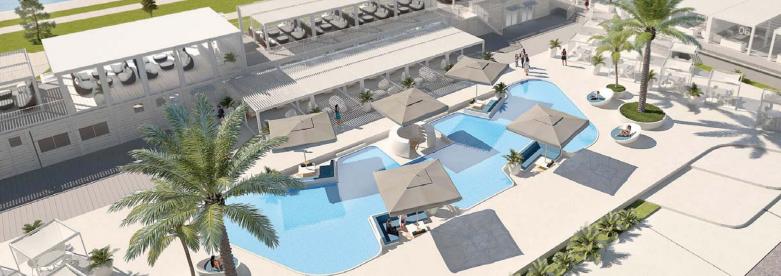

# **URBAN RESORT KIRANAH GARDEN**TOKYO BAY

Toyosu, TOKYO, Japan 2022. DOX3D / Design by DOX

Urban Resort inn the heart of Tokyo Bay overlooking the megapolis skyline. Ibiza inspired trendy and exclusive venue, featuring both and indoor area, including a poolside. Time to get ready, the party is about to start!