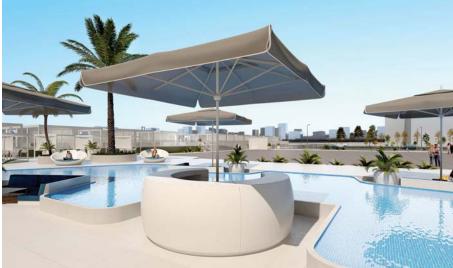

# **URBAN RESORT KIRANAH GARDEN**TOKYO BAY

Toyosu, TOKYO, Japan 2022. DOX3D / Design by DOX

Urban Resort inn the heart of Tokyo Bay overlooking the megapolis skyline. Ibiza inspired trendy and exclusive venue, featuring both and indoor area, including a poolside. Time to get ready, the party is about to start!