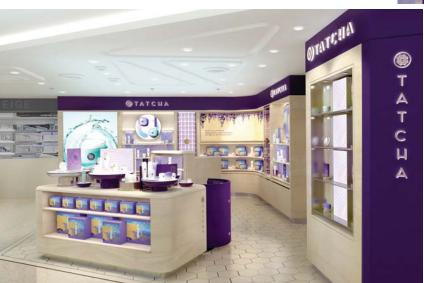

## **TATCHA** SEOUL

Seoul, Korea 2022. DOX3D / Design by ALTA NYC

Located in Lotte Department Store, it was designed by ALTA NYC. DOX collaborated with the design of the fixtures and the 3D renderings.