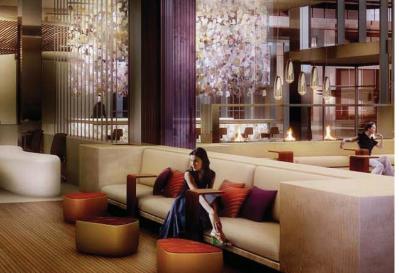

# **W HOTEL** ORANGE COUNTY

Orange County, CA, USA 2008. DOX3D Design by Ivan Pazos for SOM

Huntington beach is a surfing spot in the LA Area. The project was designed by SOM, and Ivan Pazos was the lead interior designer. Purples, reds, and oranges are mixed together with wave like wood structures. A safe Heaven for the dangerously trendy.