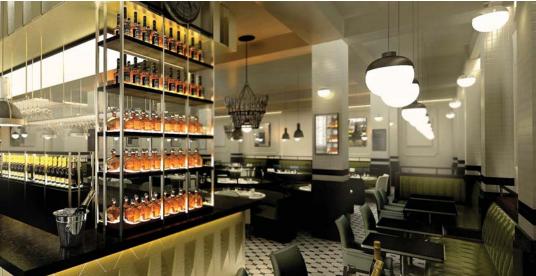

# TOMAHAWK & CHAMPAGNE LONDON

London, UK 2015. DOX3D / Design by DOX

Tomahawk & Champagne Steakhouse features champagne golds and greens, on this exclusive venue in the center of London.

Designed for Giuseppe Mucci.

A safe Heaven for the dangerously trendy.