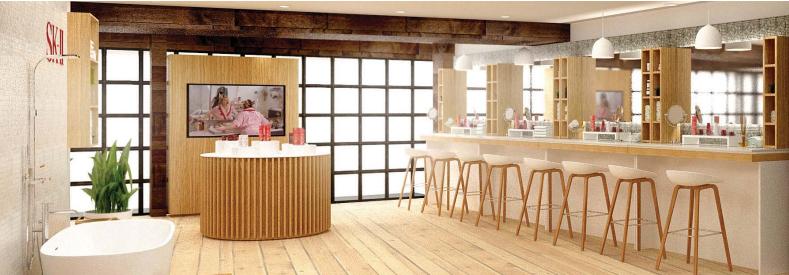

# **SK-II POPUP**

TOKYO

Omotesando, Tokyo, Japan 2018 DOX3D / Design by ALTA NYC & HUGE

Collaboration with ALTA architecture and HUGE NY, for the design of a Pop-up Store, for the cosmetics brand SK-II in the trendy Omote-Sando neighbourhood, Tokyo. DOX was in charge of the 3D renderings.

#### 3D RENDERING

SK-II Pop-up Store, Omote-sando, Tokyo

#### **AFTER**

REAL PICTURE

SK-II Pop-up Store, Omote-sando, Tokyo