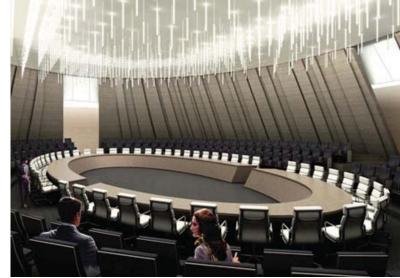

#### **NATO HQ** BRUSSELS

Brussels, Belgium 2004-2017. DOX3D Design by Ivan Pazos for SOM

NATO Headquarters building in Brussels, designer by SOM Chicago, New York, and London. Ivan Pazos was Senior Designer with SOM for the Council Room, Meeting, and public areas. The building started its operations in 2017.