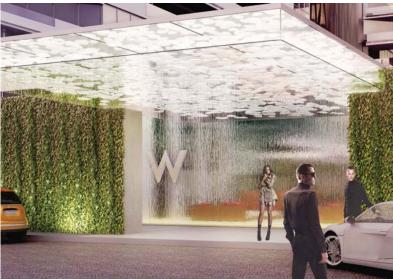

# **W HOTEL** ORANGE COUNTY

Orange County, CA, USA 2008. DOX3D Design by Ivan Pazos for SOM

Huntington beach is a surfing spot in the LA Area. The project was designed by SOM, and Ivan Pazos was the lead interior designer. Purples, reds, and oranges are mixed together with wave like wood structures. A safe Heaven for the dangerously trendy.