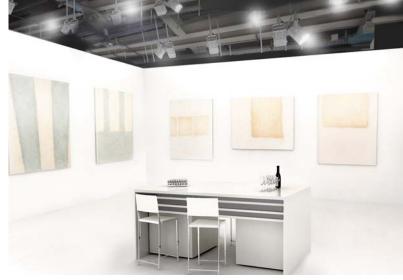

# KUMUKUM ART GALLERY

NYC

Lower East Side, NYC, USA 2009. DOX3D / Design by DOX

KumuKumu, located in Manhattan's Lower East Side, center of the upcoming New York art scene. The art gallery is a very long space, the concept was to divide it into three continuous chambers gradually shrinking, making the experience of walking through the Art Gallery a journey full of discoveries.

#### **ART FAIR** TOKYO 2018

Tokyo, Japan 2018. DOX3D / Design by DOX

Sokyo's Gallery Booth for the 2018 Tokyo's International Art Fair (AFT). The design features a continuous two level undulating counter to showcase the contemporary ceramic artworks.