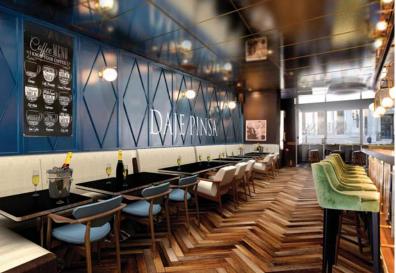

#### **BAR DE PINTXOS** TOKYO

Tokyo, Japan, 2015. DOX3D / Design by DOX

Proposal for a Spanish Bar franchise in Tokyo. The venue is coffee and wine oriented, with pintxos or small tapas to eat. The mood is more set for daytime, very modern and contemporary but incorporating some traditional elements to enhance the traditions and history of the foods and drinks served.