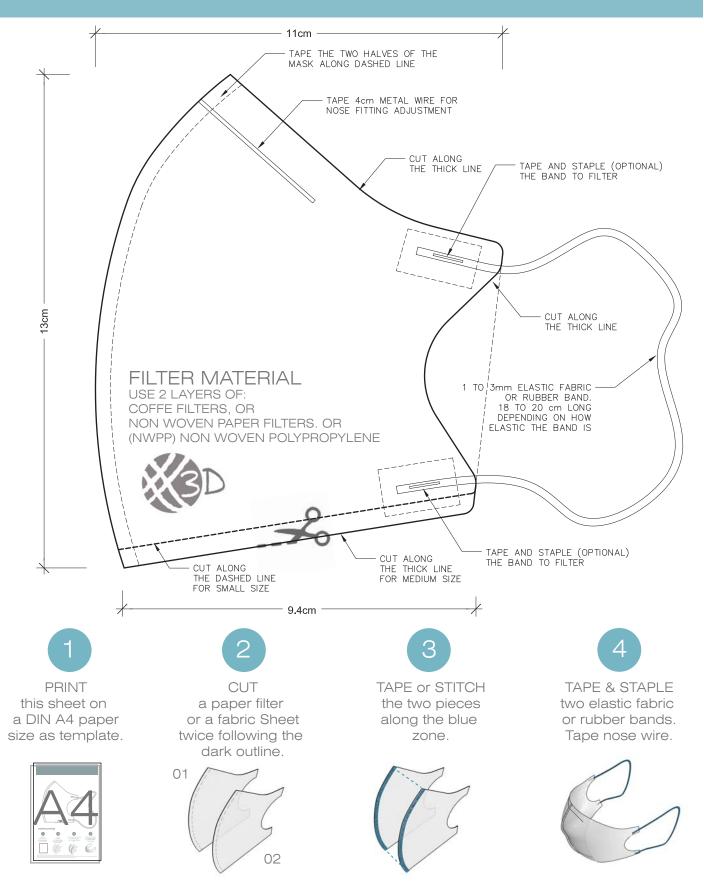

PRINT THE SHEET ON DIN A4 SIZE (210X297mm) PAPER TO CUT AIR FILTER OR FABRIC

CHECK VIDEO INSTRUCTIONS AT http://www.dox3d.com/facemask/

Copyright by DOX3D. Open source facemask geometrical template. Download Tempalte at http://www.dox3d.com/facemask/ This template is intended to provide the right geometrical dimensions for the typical adult person when printed on a A4 size paper. We do recommend to use a material that filters air particles, such as paper filters, HEPA filters and fabrics in one or several layers. WARNING. Some materials might be harmful for your health, please check chemical composition of fabrics and filters to be used. DISCLAIMER. DOX3D provides this information for free just as geometrical pattern for face mask making. Use it at your own risk.