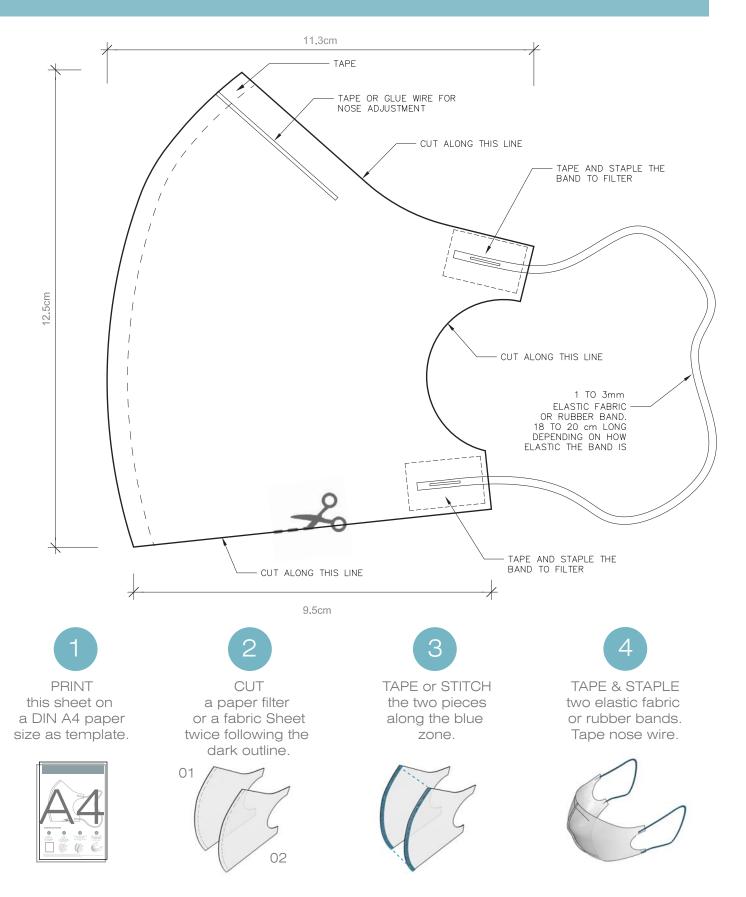

PRINT THE SHEET ON DIN A4 SIZE (210X297mm) PAPER TO CUT AIR FILTER OR FABRIC

CHECK VIDEO INSTRUCTIONS AT http://www.dox3d.com/facemask/

DESIGNED by DOX3D. Open source facemask geometrical template. Download Tempalte at http://www.dox3d.com/facemask/ This template is intended to provide the right geometrical dimensions for the typical adult person when printed on a A4 size paper. We do recommend to use a material that filters air particles, such as paper filters, HEPA filters and fabrics in one or several layers. WARNING. Some materials might be harmful for your health, please check chemical composition of fabrics and filters to be used. DISCLAIMER. DOX3D provides this information for free just as geometrical pattern for face mask making. Use it at your own risk.